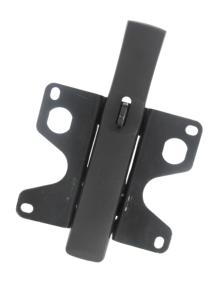

# 080-7200 Lever Style Compression Latch

This product is designed for light to medium duty compartment doors, access panels and hoods for off-highway vehicle applications. This lever action fixed grip compression latch offers a long lever handle for increased door closing leverage, simplicity of operation and comfortable grip.

# FEATURES/BENEFITS:

- Two hook design works with strikers up to 10mm in diameter providing a high level of resistance to vibration and wear
- Over-center action prevent accidental opening due to shock or vibration
- 4mm compression dampens vibration and helps reduce noise and rattle
- Stylish handle cover provides a comfortable grip