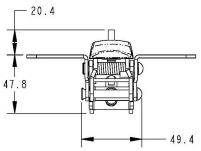

Individual part dimensions are for reference only. Refer to individual part drawings for complete dimensions, specifications, and installation procedures. Engineering assistance and application drawings are available.