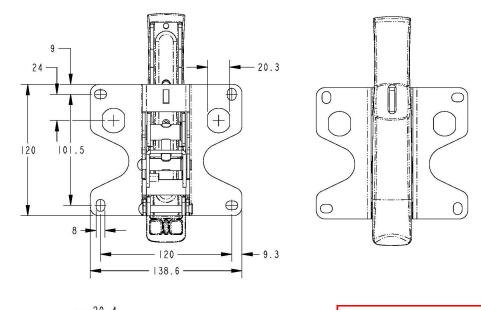

Individual part dimensions are for reference only. Refer to individual part drawings for complete dimensions, specifications, and installation procedures. Engineering assistance and application drawings are available.